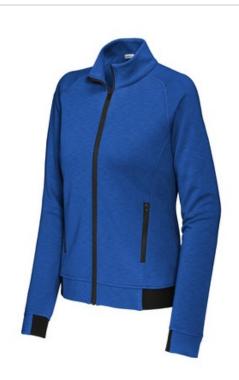

## Sport-Tek<sup>®</sup> Ladies PosiCharge<sup>®</sup> Strive Full-Zip LST570

Achieve what you strive for in this elevated style that has a soft, natural hand and a slub appearance. PosiCharge technology keeps the colors strong and vibrant.

- 8.9-ounce, 90/10 poly/cotton fleece
- Tear-away removable label
- Cadet collar
- Raglan sleeves with coverstitching
- Zippered side pockets
- Half elastic, half self-fabric cuffs and hem for comfort
- Dart detail on back
- \*\*