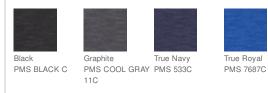

lar
- Raglan sleeves with coverstitching
- Zippered side pockets
- Half elastic, half self-fabric cuffs and hem for comfort
- Dart detail on back
- \*\*

## CARE INSTRUCTIONS

Machine Wash Cold With Like Colors. Do Not Use Fabric Softener. Do Not Bleach. Tumble Dry Low. Remove Promptly. Cool Iron If Needed. Do Not Dry Clean.





#### HOW TO MEASURE



## BUST

Measure under the arm and around the fullest part of the bust with arms down, keeping tape horizontal.

#### SIZE CHART

|      | XS    | S     | Μ     | L     | XL    | XXL   | 3XL   | 4XL   |
|------|-------|-------|-------|-------|-------|-------|-------|-------|
| Size | 2     | 4/6   | 8/10  | 12/14 | 16/18 | 20/22 | 24/26 | 28/30 |
| Bust | 32-34 | 35-36 | 37-38 | 39-41 | 42-44 | 45-47 | 48-51 | 52-55 |

## COLOR INFORMATION