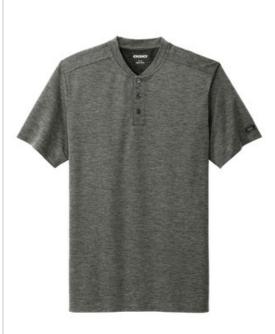

# OGIO<sup>®</sup> Evolution Henley OG148

Let your style evolve from ho-hum to cutting-edge in this ultrasoft OGIO look that performs with moisture wicking and stretch.

- 5-ounce, 83/12/5 poly/rayon/spandex twill jersey with staycool wicking technology
- OGIO heat transfer label for tag-free comfort
- 3-button placket
- Clear smoke grey buttons
- Forward shoulders
- Embroidered O on left sleeve