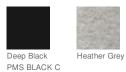

rd shoulders
- 1x1 rib knit V inset at neck
- 1x1 rib knit cuffs and hem
- Side seamed
- Woven label
- \*\*

#### **CARE INSTRUCTIONS**

Machine Wash Cold Inside Out With Like Colors. Use Non-Chlorine Bleach When Needed. Tumble Dry Low. Do Not Iron.





#### SIZE CHART

|                                   | 2XL    | 3XL    | 4XL    | L      | М      | S      | XL     |
|-----------------------------------|--------|--------|--------|--------|--------|--------|--------|
| Body Length at Back               | 31 1/2 | 32     | 32 1/2 | 29 1/2 | 28 1/2 | 27 1/2 | 30 1/2 |
| Chest Width                       | 27     | 29     | 31     | 24     | 22 1/2 | 21     | 25 1/2 |
| Sleeve Length from<br>Center Back | 38     | 38 3/4 | 39 1/2 | 36 1/2 | 35 3/4 | 35     | 37 1/4 |

## COLOR INFORMATION