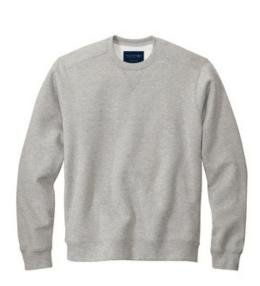

# Volunteer Knitwear<sup>™</sup> Chore Fleece Crewneck VL130

## ARRIVING MID-SEPTEMBER

This hefty, true-blue fleece has a grittier, textured hand-plus it's crafted with durability to stand the test of time.

- 13-ounce, 80/20 cotton/poly
- Proudly American made
- Twill neck tape
- Slightly forward shoulders
- 1x1 rib knit V inset at neck
- 1x1 rib knit cuffs and hem
- Side seamed
- Woven label
- \*\*