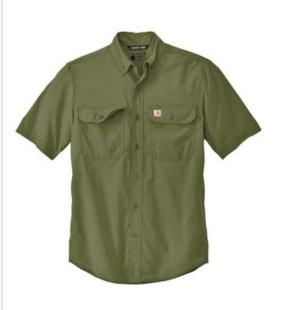

# Carhartt Force<sup>®</sup> Solid Short Sleeve Shirt CT105292

You can't control the weather, so you might as well dress for it. With a sun-smart UPF 50+ rating, this quick-drying, lightweight, woven shirt sheds sweat to regulate your body temperature in a range of conditions.

- 2.9-ounce, 71/29 poly/nylon chambray
- FastDry<sup>®</sup> technology keeps you cool for all-day comfort
- Rugged Flex<sup>®</sup> technology for ease of movement
- UPF 50+
- Button-down collar
- Back yoke shoulder pleats for ease of movement
- Two chest pockets with pen stalls, mitered flaps and button closures
- Carhartt label sewn on left chest pocket
- Relaxed fit