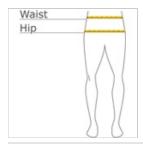

#### **HOW TO MEASURE**

### WAIST

Measure around the smallest part of the natural waist.

### HIPS

With feet together, measure around the fullest part of hips, keep tape horizontal.