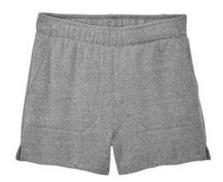

# District<sup>®</sup> Women's Perfect Tri<sup>®</sup> Fleece Short DT1309

Like its namesake-the iconic Perfect Tri Tee-our Perfect Tri Fleece blends three yarns for an unbelievably soft short at an unbeatable value.

- 7-ounce, 54/40/6 poly/combed ring spun cotton/rayon
- Mitered front pockets
- Self-fabric elastic waistband with dyed-to-match interior drawcord
- Side seamed
- 3-inch inseam
- Tear-away label